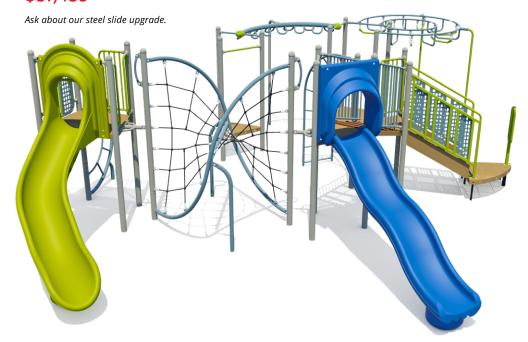

## Yukonetic

\$37,139

| Yukonetic      | S24-04 | 5 yrs - 12 yrs  | 11.0m x 13.9m (36' x 46') | ANNEX H |
|----------------|--------|-----------------|---------------------------|---------|
| Tamarack Ridge | S24-05 | 18 mos - 12 yrs | 9.4m x 10.7m (31' x 36')  | ANNEX H |