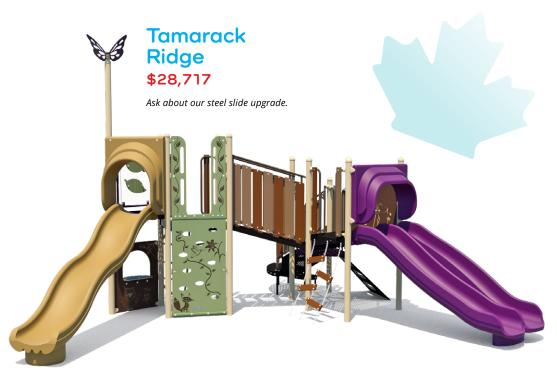

## Yukonetic

\$37,139

| Yukonetic      | S24-04 | 5 yrs - 12 yrs  | 11.0m x 13.9m (36' x 46') | ANNEX H |
|----------------|--------|-----------------|---------------------------|---------|
| Tamarack Ridge | S24-05 | 18 mos - 12 yrs | 9.4m x 10.7m (31' x 36')  | ANNEX H |