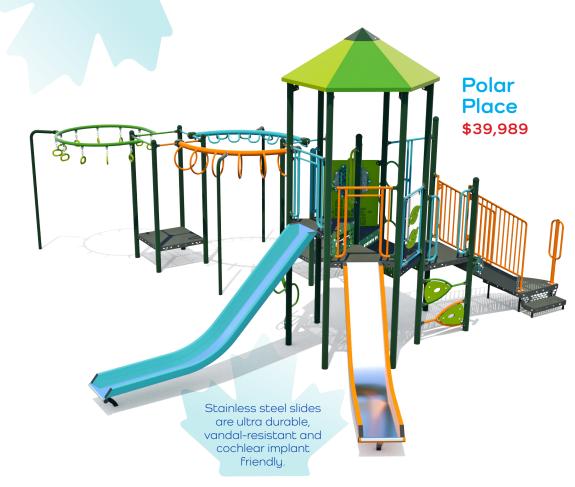

| Polar Place | S24-11 | 5 yrs - 12 yrs  | 13.4m x 11.5m (44' x 38') | ANNEX H |
|-------------|--------|-----------------|---------------------------|---------|
| Yoho        | S24-12 | 18 mos - 12 yrs | 10.9m x 9.8m (36' x 32')  | ANNEX H |