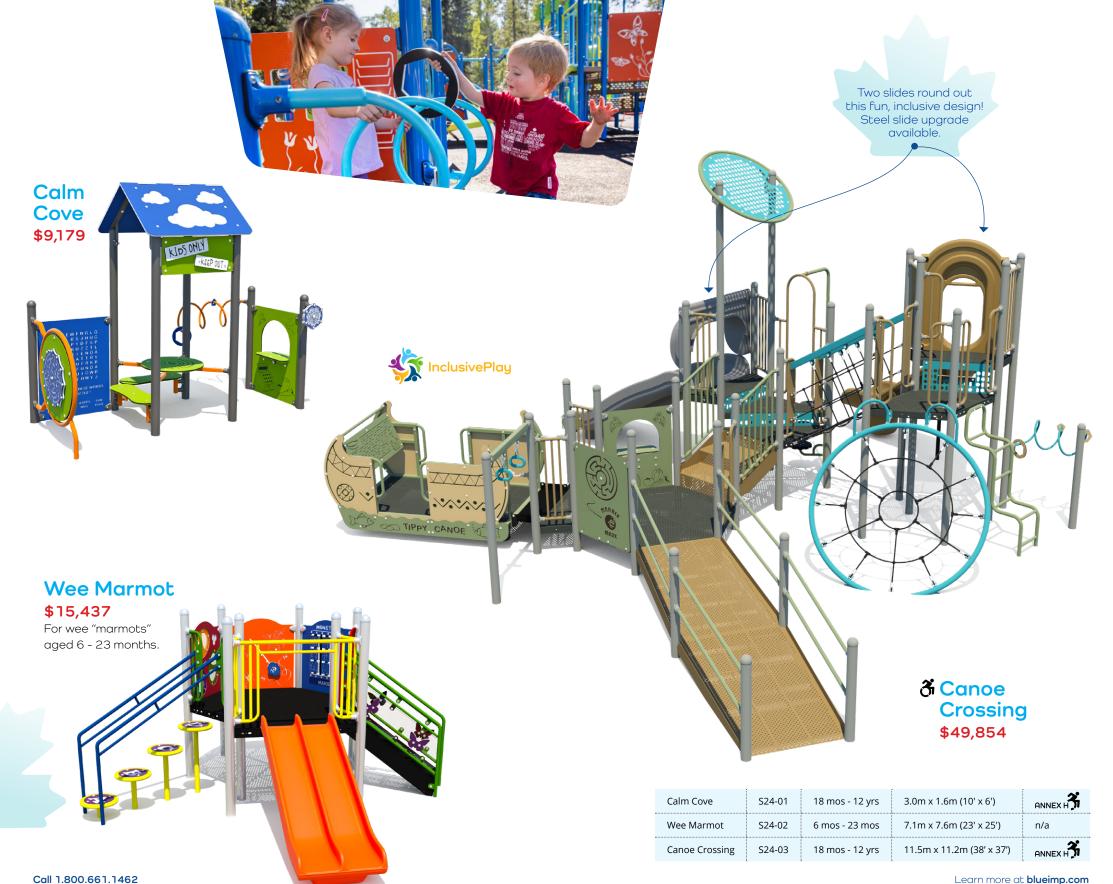

| Polar Place | S24-11 | 5 yrs - 12 yrs  | 13.4m x 11.5m (44' x 38') | ANNEX H |
|-------------|--------|-----------------|---------------------------|---------|
| Yoho        | S24-12 | 18 mos - 12 yrs | 10.9m x 9.8m (36' x 32')  | ANNEX H |