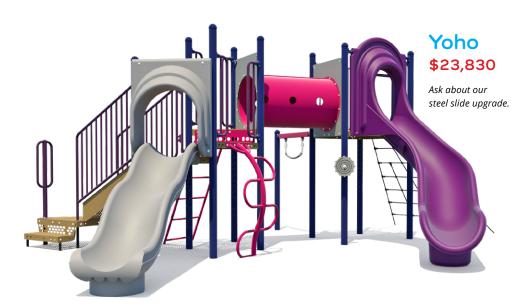

| Polar Place | S24-11 | 5 yrs - 12 yrs  | 13.4m x 11.5m (44' x 38') | ANNEX H |
|-------------|--------|-----------------|---------------------------|---------|
| Yoho        | S24-12 | 18 mos - 12 yrs | 10.9m x 9.8m (36' x 32')  | ANNEX H |