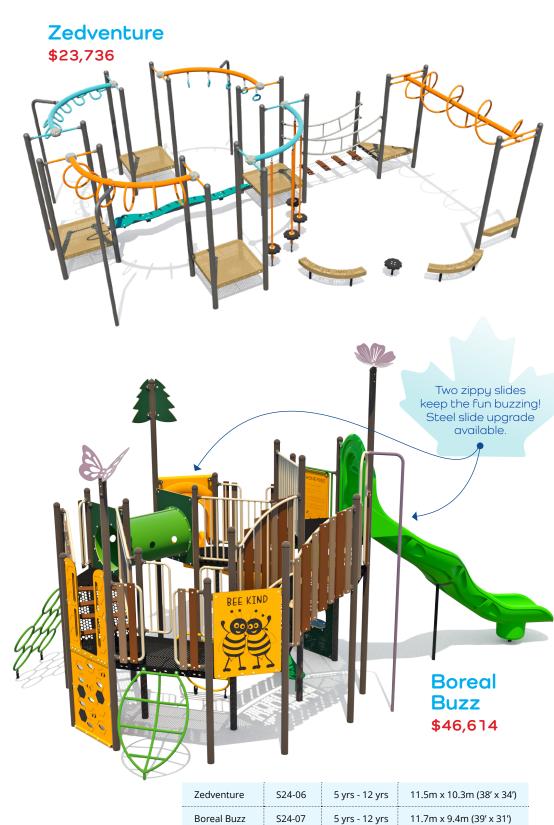

| Polar Place | S24-11 | 5 yrs - 12 yrs  | 13.4m x 11.5m (44' x 38') | ANNEX H |
|-------------|--------|-----------------|---------------------------|---------|
| Yoho        | S24-12 | 18 mos - 12 yrs | 10.9m x 9.8m (36' x 32')  | ANNEX H |