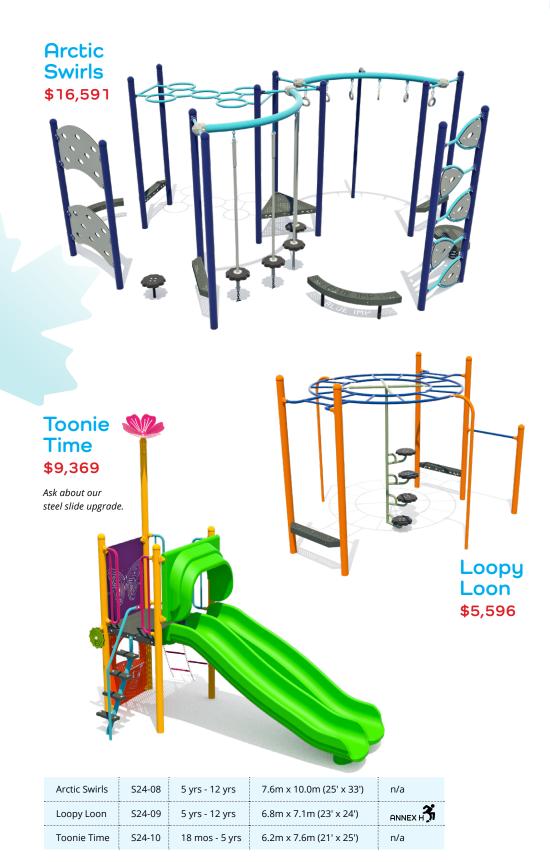

| Polar Place | S24-11 | 5 yrs - 12 yrs  | 13.4m x 11.5m (44' x 38') | ANNEX H |
|-------------|--------|-----------------|---------------------------|---------|
| Yoho        | S24-12 | 18 mos - 12 yrs | 10.9m x 9.8m (36' x 32')  | ANNEX H |